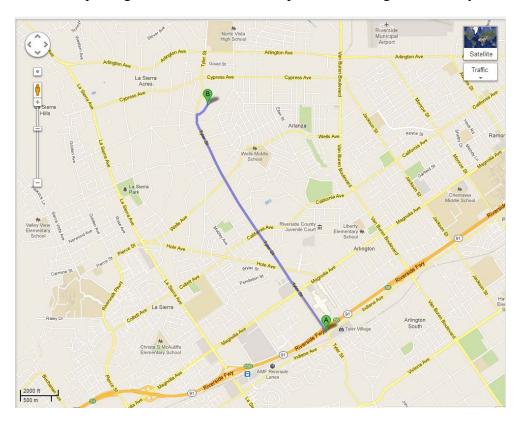

## **Directions to the Pasture**

Map to the Pasture

Address: 5865 Robinson Riverside 92503

- From the 91 Freeway exit at Tyler (Tyler is a few miles east of the 15 Freeway).
- Travel North on Tyler (If you are heading east on the 91, make a left at bottom of ramp and go under freeway. If you are coming west, turn right onto Tyler).
- Go 2.5 on miles Tyler to Robinson, make a right. (Robinson is the first street after Campbell which has a stop light, if you get to Cypress or Arlington you've gone too far).
- At the top of the hill look for a blue mail box under a tree on the Right and the double chain link gates just past it. Inside the gate look for an old White with brown stripe Vogue motor home. Pull in, park and close gates behind you.